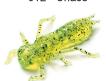

# **Diving Bug**

FishUp Diving Bug - a perfect copy of water beetle's larva, one of the favorite preys for perch, medium-sized pike and zander.

Besides bass, walleye and pike, Diving Bug is also attractive even for "white" predatory fishes.

FishUp Diving Bug gives you space for experiments and chance to leave with catch even on the most biteless day.

| Model name    | Size (mm) | Quantity in the package (pcs.) |
|---------------|-----------|--------------------------------|
| Diving Bug 2" | 50        | 8                              |