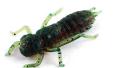

LARVAS IMITATION

**Dragonfly** 

**Diving Bug** 

**Stonefly** 

# **Diving Bug**

FishUp Diving Bug - a perfect copy of water beetle's larva, one of the favorite preys for perch, medium-sized pike and zander.

Besides bass, walleye and pike, Diving Bug is also attractive even for "white" predatory fishes.

FishUp Diving Bug gives you space for experiments and chance to leave with catch even on the most biteless day.

| Model name    | Size (mm) | Quantity in the package (pcs.) |
|---------------|-----------|--------------------------------|
| Diving Bug 2" | 50        | 8                              |