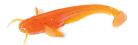

### **Catfish**

Catfish 3" is a unique bait designed by the creative team of FishUp. This fundamentally new soft plastic bait is a very realistic replica of a catfish fingerling.

The behavior of fins and whiskers of FishUp Catfish both in static position and while moving is absolutely similar to the behavior of a catfish fingerling: the whiskers and fins are straight and motionless as it stand still, and then they are pressed against the body while you drag it. Gentle stream helps the elements of the bait move naturally even if it stands still, which attracts the passive fishes. FishUp Catfish has a little snout that allows the bait to lead high-frequency game and work well even with the smallest split shot.

While angling with Catfish you can use all types of jigging: step-like, wave-like, jerking along the bottom imitating the behavior of catfish, various types of dragging and twitches.

Due to its realistic features the catfish fingerling FishUp Catfish may involve perches, pikes, zanders and even white predator fish into hunting process!