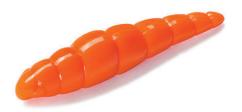

# **Stonefly**

Stonefly is another item in lineup of original insects-like lures.

Due to the professional approach to the process of designing and manufacturing, Stonefly, as well as the other samples, is very similar to real stonefly larva. This resemblance makes Stonefly to an attractive prey for many fish species.

The undoubted advantage of Stonefly lure is its high performance during low activity of the fish. Due to its real look together with attractive movements, Stonefly can stir the most passive and choosy fish, leading to the cherished biting.