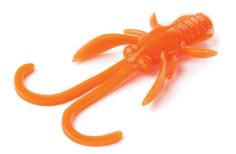

# **Stonefly**

Stonefly is another item in lineup of original insects-like lures.

Due to the professional approach to the process of designing and manufacturing, Stonefly, as well as the other samples, is very similar to real stonefly larva. This resemblance makes Stonefly to an attractive prey for many fish species.

The undoubted advantage of Stonefly lure is its high performance during low activity of the fish. Due to its real look together with attractive movements, Stonefly can stir the most passive and choosy fish, leading to the cherished biting.

| Model name     | Size (mm) | Quantity in the package (pcs.) |
|----------------|-----------|--------------------------------|
| Stonefly 0.75" | 21        | 12                             |

055 - Chartreuse/Black