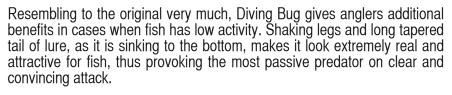

# **Diving Bug**

FishUp Diving Bug - a perfect copy of water beetle's larva, one of the favorite preys for perch, medium-sized pike and zander.

Besides bass, walleye and pike, Diving Bug is also attractive even for "white" predatory fishes.

FishUp Diving Bug gives you space for experiments and chance to leave with catch even on the most biteless day.

| Model name    | Size (mm) | Quantity in the package (pcs.) |
|---------------|-----------|--------------------------------|
| Diving Bug 2" | 50        | 8                              |