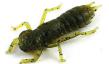

### **Catfish**

Catfish 3" is a unique bait designed by the creative team of FishUp. This fundamentally new soft plastic bait is a very realistic replica of a catfish fingerling.

The behavior of fins and whiskers of FishUp Catfish both in static position and while moving is absolutely similar to the behavior of a catfish fingerling: the whiskers and fins are straight and motionless as it stand still, and then they are pressed against the body while you drag it. Gentle stream helps the elements of the bait move naturally even if it stands still, which attracts the passive fishes. FishUp Catfish has a little snout that allows the bait to lead high-frequency game and work well even with the smallest split shot.

While angling with Catfish you can use all types of jigging: step-like, wave-like, jerking along the bottom imitating the behavior of catfish, various types of dragging and twitches.

Due to its realistic features the catfish fingerling FishUp Catfish may involve perches, pikes, zanders and even white predator fish into hunting process!