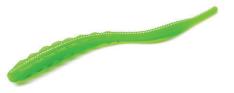

# **Scaly**

Worm "Scaly" is a bait that is primarily focused on angling with the snap Wacky.

Loaded in this way, the worm is animated along its entire length, as its design allows its whole body to move. Its scales make the bait dive a bit deeper, that gives it an additional advantage when catching a passive fish.

When equipped in a standard say, Scaly looks like a usual worm, though it has a pretty massive body that often attracts bigger fishes.

FishUp Scaly is available in full range of colors and lets you choose the perfect option for catching predators.

| Model name | Size (mm) | Quantity in the package (pcs.) |
|------------|-----------|--------------------------------|
| Scaly 2.8" | 70        | 10                             |

| 012 - Chaos                         | 015 - Violet/Blue                              | 016 - Lox/Green & Black                                                                                         | 017 - Motor Oil Pepper          |
|-------------------------------------|------------------------------------------------|-----------------------------------------------------------------------------------------------------------------|---------------------------------|
|                                     | Company Supplied to the Company of the Company |                                                                                                                 |                                 |
| 026 - Flo Chartreuse/Green          | 036 - Caramel/Green & Black                    | 042 - Watermelon Seed                                                                                           | 043 - Watermelon<br>Brown/Black |
|                                     |                                                | Canada and the Canada and Canada a | Constitution of the Comment     |
| 045 - Green Pumpkin/<br>Red & Black | 049 - Orange Pumpkin/Black                     | 050 - Green Pumpkin<br>Brown/Red & Purple                                                                       | 055 - Chartreuse/Black          |
|                                     |                                                |                                                                                                                 |                                 |
|                                     |                                                | 057 - Bluegill                                                                                                  | 074 - Green Pumpkin Seed        |