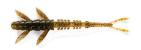

# **Diving Bug**

FishUp Diving Bug - a perfect copy of water beetle's larva, one of the favorite preys for perch, medium-sized pike and zander.

Besides bass, walleye and pike, Diving Bug is also attractive even for "white" predatory fishes.

FishUp Diving Bug gives you space for experiments and chance to leave with catch even on the most biteless day.

| Model name    | Size (mm) | Quantity in the package (pcs.) |
|---------------|-----------|--------------------------------|
| Diving Bug 2" | 50        | 8                              |