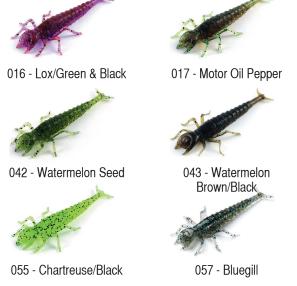

055 - Chartreuse/Black

017 - Motor Oil Pepper

043 - Watermelon Brown/Black

074 - Green Pumpkin Seed