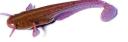

### **Catfish**

Catfish 3" is a unique bait designed by the creative team of FishUp. This fundamentally new soft plastic bait is a very realistic replica of a catfish fingerling.

The behavior of fins and whiskers of FishUp Catfish both in static position and while moving is absolutely similar to the behavior of a catfish fingerling: the whiskers and fins are straight and motionless as it stand still, and then they are pressed against the body while you drag it. Gentle stream helps the elements of the bait move naturally even if it stands still, which attracts the passive fishes. FishUp Catfish has a little snout that allows the bait to lead high-frequency game and work well even with the smallest split shot.

While angling with Catfish you can use all types of jigging: step-like, wave-like, jerking along the bottom imitating the behavior of catfish, various types of dragging and twitches.

Due to its realistic features the catfish fingerling FishUp Catfish may involve perches, pikes, zanders and even white predator fish into hunting process!