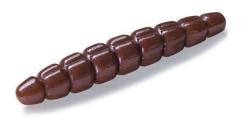

# **Fancy Grub**

In FishUp's lineup there should have been such effective bait as grub. Guided by years of fishing experience, our creative team has created FishUp twister Fancy Grub, which meets the highest requirements of art of angling.

Fancy Grub's hallmark is its tempting behaviour which attracts the predator like a magnet, urging it to attack. This effective and stable behaviour was achieved with help of specially designed wide "C-shaped" slotted tail. Therefore Fancy Grub is effective both in closed types of reservoirs, and also in the rivers. This twister's big body is very attractive to fish, that's why it is so effective.

| Model name      | Size (mm) | Quantity in the package (pcs.) |
|-----------------|-----------|--------------------------------|
| Fancy Grub 1"   | 25        | 12                             |
| Fancy Grub 2"   | 50        | 10                             |
| Fancy Grub 2.5" | 70        | 10                             |