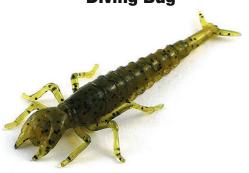

# **Diving Bug**

FishUp Diving Bug - a perfect copy of water beetle's larva, one of the favorite preys for perch, medium-sized pike and zander.

Besides bass, walleye and pike, Diving Bug is also attractive even for "white" predatory fishes.

FishUp Diving Bug gives you space for experiments and chance to leave with catch even on the most biteless day.

| Model name    | Size (mm) | Quantity in the package (pcs.) |
|---------------|-----------|--------------------------------|
| Diving Bug 2" | 50        | 8                              |