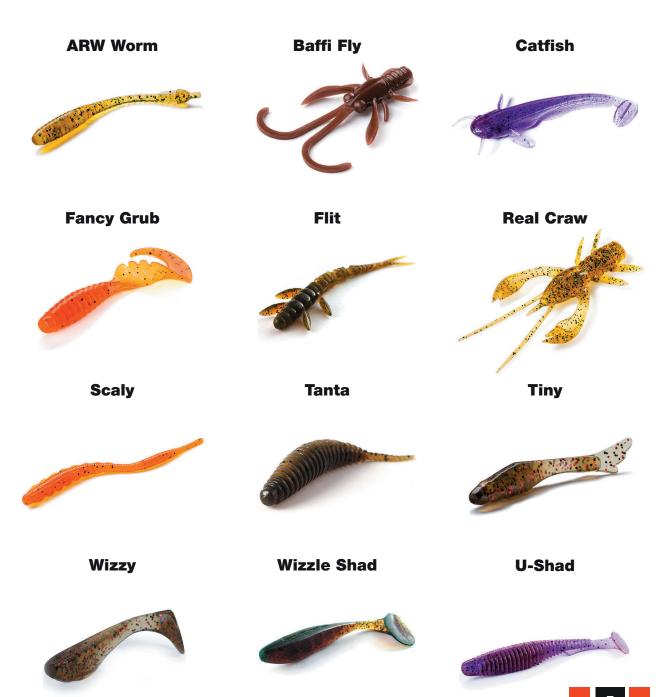

### **CLASSIC BAITS**

#### **ARW Worm**

William Control of the Control of th

ARW Worm is the result of painstaking work by creative team of FishUp. It was inspired by idea of creating a light compact bait with very flexible airy tail.

# **Baffi Fly**

While developing the classical forms of "nymphs", FishUp team created a special design of antennae and movable legs that created the peculiar playing style of Baffi Fly, characterized by its attractive, "real" behavior underwater.

### **Catfish**

Catfish 3" is a unique bait designed by the creative team of FishUp. This fundamentally new soft plastic bait is a very realistic replica of a catfish fingerling.

The behavior of fins and whiskers of FishUp Catfish both in static position and while moving is absolutely similar to the behavior of a catfish fingerling: the whiskers and fins are straight and motionless as it stand still, and then they are pressed against the body while you drag it. Gentle stream helps the elements of the bait move naturally even if it stands still, which attracts the passive fishes. FishUp Catfish has a little snout that allows the bait to lead high-frequency game and work well even with the smallest split shot.

# **Fancy Grub**

In FishUp's lineup there should have been such effective bait as grub. Guided by years of fishing experience, our creative team has created FishUp twister Fancy Grub, which meets the highest requirements of art of angling.

#### Flit

Flit is a great choice for those who are never afraid to experiment in angling. Due to its rolling "frame" and special tabs on the sides, fantasy FishUp Flit allows achieving high performance while trying different types of jigging. Thanks to the side tabs that create additional resistance in the water, Flit is drowning more slowly while trying graded bouncing, twitching and bottom bouncing; and constantly moving legs make it look more teasing.

# **Real Craw**

Real Craw is a bait, which was developed by creative workshop of FishUp for internal use only and nobody really thought about it mass production.

During a long time this little crawfish has undergone multiple alterations, and there were plenty of things added to its design. Our goal was to make Real Craw's claws live their life during even bouncing, which would make it look more alive, and hence expand the variety of applicable fishing methods.

# **Scaly**

Worm "Scaly" is a bait that is primarily focused on angling with the snap Wacky.

Loaded in this way, the worm is animated along its entire length, as its design allows its whole body to move. Its scales make the bait dive a bit deeper, that gives it an additional advantage when catching a passive fish.

#### **Tanta**

Tanta is a bait, which imitates one of the species of annelid worms.

Creation of Tanta was inspired by our desire to have a small flexible and at the same time relatively big bait that resembles to natural fish food. Due to its delicate basis and crosscut plates making up the body of the bait, Tanta is phenomenally flexible, which allows it to bring success while trying variety of passive dragging methods. Due to its elasticity, Tanta plays perfectly even under the most accurate animations, attracting choosey, cautious predators.

### **Tiny**

Tiny is a fry-shaped micro slug.

This lure is very effective by using jerk wires in the deeper waters. Due to its design, the lure is also good when combined with light jig-heads (1 to 4 grams) with small hooks. It is also acceptable to use it with flex rig etc.

# Wizzy

The appearance of such a bait with micro vibrotail in our lineup of FishUp vibrotails was inevitable! This elegant bait has a very soft and moveable tail. The special design, FishUp Wizzy can act in the most attractive manner even during slowest bouncing.

#### **Wizzle Shad**

Wizzle Shad is the first vibrotail by FishUp. The unique feature of "shad" from this series is its massive, heavy ballast at its bottom, which is deliberately made this large. The advantage of this design is that the bait creates more potent vibrations in comparison with similar ones. This feature makes Wizzle Shad very attractive to predators.

#### **U-Shad**

U-Shad is a new series of soft plastic baits by FishUp, which was developed in addition to Wizzle Shad, the lure of the classical "Shad" shape with large powerful dimes, which help it acting aggressively.