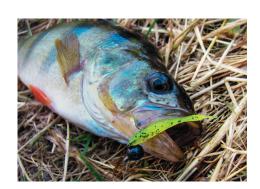

### **Catfish**

Catfish 3" is a unique bait designed by the creative team of FishUp. This fundamentally new soft plastic bait is a very realistic replica of a catfish fingerling.

The behavior of fins and whiskers of FishUp Catfish both in static position and while moving is absolutely similar to the behavior of a catfish fingerling: the whiskers and fins are straight and motionless as it stand still, and then they are pressed against the body while you drag it. Gentle stream helps the elements of the bait move naturally even if it stands still, which attracts the passive fishes. FishUp Catfish has a little snout that allows the bait to lead high-frequency game and work well even with the smallest split shot.

While angling with Catfish you can use all types of jigging: step-like, wave-like, jerking along the bottom imitating the behavior of catfish, various types of dragging and twitches.

Due to its realistic features the catfish fingerling FishUp Catfish may involve perches, pikes, zanders and even white predator fish into hunting process!