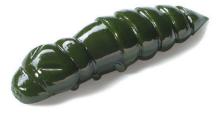

# **Stonefly**

Stonefly is another item in lineup of original insects-like lures.

Due to the professional approach to the process of designing and manufacturing, Stonefly, as well as the other samples, is very similar to real stonefly larva. This resemblance makes Stonefly to an attractive prey for many fish species.

The undoubted advantage of Stonefly lure is its high performance during low activity of the fish. Due to its real look together with attractive movements, Stonefly can stir the most passive and choosy fish, leading to the cherished biting.