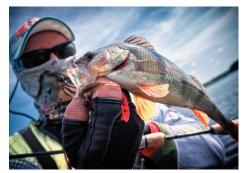

# **Diving Bug**

FishUp Diving Bug - a perfect copy of water beetle's larva, one of the favorite preys for perch, medium-sized pike and zander.

Besides bass, walleye and pike, Diving Bug is also attractive even for "white" predatory fishes.

FishUp Diving Bug gives you space for experiments and chance to leave with catch even on the most biteless day.

| Model name    | Size (mm) | Quantity in the package (pcs.) |
|---------------|-----------|--------------------------------|
| Diving Bug 2" | 50        | 8                              |