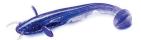

### **Catfish**

Catfish 3" is a unique bait designed by the creative team of FishUp. This fundamentally new soft plastic bait is a very realistic replica of a catfish fingerling.

The behavior of fins and whiskers of FishUp Catfish both in static position and while moving is absolutely similar to the behavior of a catfish fingerling: the whiskers and fins are straight and motionless as it stand still, and then they are pressed against the body while you drag it. Gentle stream helps the elements of the bait move naturally even if it stands still, which attracts the passive fishes. FishUp Catfish has a little snout that allows the bait to lead high-frequency game and work well even with the smallest split shot.

While angling with Catfish you can use all types of jigging: step-like, wave-like, jerking along the bottom imitating the behavior of catfish, various types of dragging and twitches.

Due to its realistic features the catfish fingerling FishUp Catfish may involve perches, pikes, zanders and even white predator fish into hunting process!