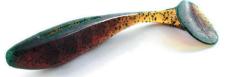

### **Catfish**

Catfish 3" is a unique bait designed by the creative team of FishUp. This fundamentally new soft plastic bait is a very realistic replica of a catfish fingerling.

The behavior of fins and whiskers of FishUp Catfish both in static position and while moving is absolutely similar to the behavior of a catfish fingerling: the whiskers and fins are straight and motionless as it stand still, and then they are pressed against the body while you drag it. Gentle stream helps the elements of the bait move naturally even if it stands still, which attracts the passive fishes. FishUp Catfish has a little snout that allows the bait to lead high-frequency game and work well even with the smallest split shot.

While angling with Catfish you can use all types of jigging: step-like, wave-like, jerking along the bottom imitating the behavior of catfish, various types of dragging and twitches.

Due to its realistic features the catfish fingerling FishUp Catfish may involve perches, pikes, zanders and even white predator fish into hunting process!