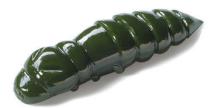

# **Diving Bug**

FishUp Diving Bug - a perfect copy of water beetle's larva, one of the favorite preys for perch, medium-sized pike and zander.

Besides bass, walleye and pike, Diving Bug is also attractive even for "white" predatory fishes.

FishUp Diving Bug gives you space for experiments and chance to leave with catch even on the most biteless day.

| Model name    | Size (mm) | Quantity in the package (pcs.) |
|---------------|-----------|--------------------------------|
| Diving Bug 2" | 50        | 8                              |