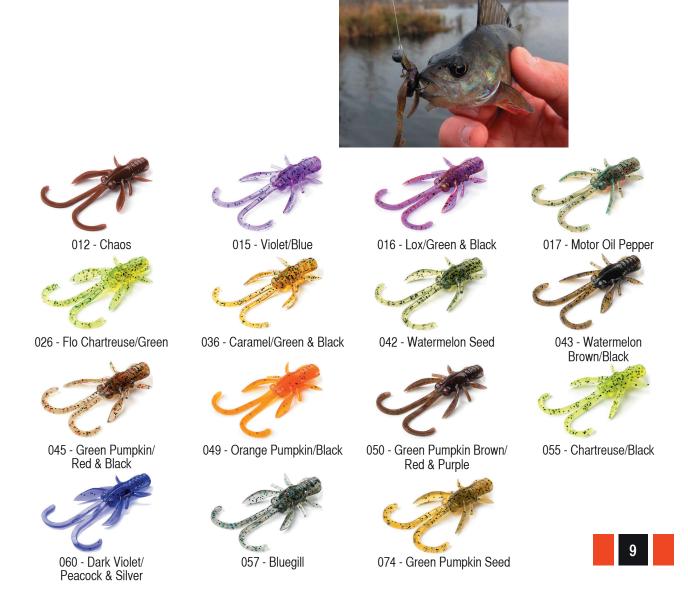

015 - Violet/Blue

036 - Caramel/Green & Black

050 - Green Pumpkin Brown/Red & Purple

016 - Lox/Green & Black

042 - Watermelon Seed

055 - Chartreuse/Black

017 - Motor Oil Pepper

043 - Watermelon Brown/Black

057 - Bluegill

026 - Flo Chartreuse/Green

045 - Green Pumpkin/ Red & Black

060 - Dark Violet/ Peacock & Silver