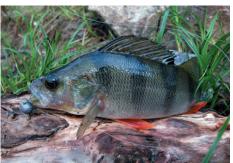

### **Catfish**

Catfish 3" is a unique bait designed by the creative team of FishUp. This fundamentally new soft plastic bait is a very realistic replica of a catfish fingerling.

The behavior of fins and whiskers of FishUp Catfish both in static position and while moving is absolutely similar to the behavior of a catfish fingerling: the whiskers and fins are straight and motionless as it stand still, and then they are pressed against the body while you drag it. Gentle stream helps the elements of the bait move naturally even if it stands still, which attracts the passive fishes. FishUp Catfish has a little snout that allows the bait to lead high-frequency game and work well even with the smallest split shot.

While angling with Catfish you can use all types of jigging: step-like, wave-like, jerking along the bottom imitating the behavior of catfish, various types of dragging and twitches.

Due to its realistic features the catfish fingerling FishUp Catfish may involve perches, pikes, zanders and even white predator fish into hunting process!