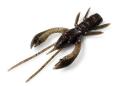

LARVAS IMITATION

**Dragonfly** 

**Diving Bug** 

**Stonefly** 

# **Dragonfly**

This lure is so realistic that it is easy to confuse it with real dragonfly larva. Our hard work on it has brought us to the goal: we manufactured a lure that helps achieving the best results, no matter if fish is active or not.

Our silicone lure imitates each and every slightest nuance of the prototype structure, which makes it so effective. Besides that, the perfectly imitated tiny movements of its legs create the effect of live prey for the fish.