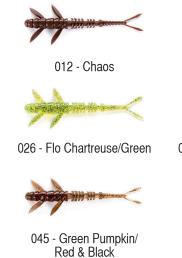

012 - Chaos

026 - Flo Chartreuse/Green

045 - Green Pumpkin/ Red & Black

015 - Violet/Blue

036 - Caramel/Green & Black

050 - Green Pumpkin Brown/ Red & Purple

016 - Lox/Green & Black

042 - Watermelon Seed