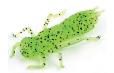

LARVAS IMITATION

**Dragonfly** 

**Diving Bug** 

**Stonefly** 

# **Dragonfly**

This lure is so realistic that it is easy to confuse it with real dragonfly larva. Our hard work on it has brought us to the goal: we manufactured a lure that helps achieving the best results, no matter if fish is active or not.

Our silicone lure imitates each and every slightest nuance of the prototype structure, which makes it so effective. Besides that, the perfectly imitated tiny movements of its legs create the effect of live prey for the fish.