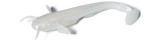

### **Catfish**

Catfish 3" is a unique bait designed by the creative team of FishUp. This fundamentally new soft plastic bait is a very realistic replica of a catfish fingerling.

The behavior of fins and whiskers of FishUp Catfish both in static position and while moving is absolutely similar to the behavior of a catfish fingerling: the whiskers and fins are straight and motionless as it stand still, and then they are pressed against the body while you drag it. Gentle stream helps the elements of the bait move naturally even if it stands still, which attracts the passive fishes. FishUp Catfish has a little snout that allows the bait to lead high-frequency game and work well even with the smallest split shot.

While angling with Catfish you can use all types of jigging: step-like, wave-like, jerking along the bottom imitating the behavior of catfish, various types of dragging and twitches.

Due to its realistic features the catfish fingerling FishUp Catfish may involve perches, pikes, zanders and even white predator fish into hunting process!