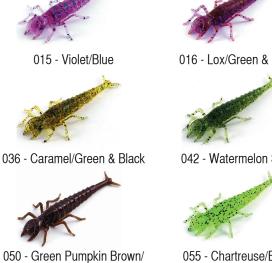

012 - Chaos

026 - Flo Chartreuse/Green

045 - Green Pumpkin/ Red & Black

015 - Violet/Blue

036 - Caramel/Green & Black

050 - Green Pumpkin Brown/ Red & Purple

016 - Lox/Green & Black

042 - Watermelon Seed