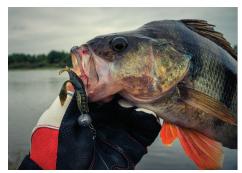

# **Dragonfly**

This lure is so realistic that it is easy to confuse it with real dragonfly larva. Our hard work on it has brought us to the goal: we manufactured a lure that helps achieving the best results, no matter if fish is active or not.

Our silicone lure imitates each and every slightest nuance of the prototype structure, which makes it so effective. Besides that, the perfectly imitated tiny movements of its legs create the effect of live prey for the fish.