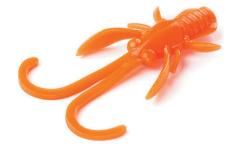

# **Real Craw**

Real Craw is a bait, which was developed by creative workshop of FishUp for internal use only and nobody really thought about it mass production.

During a long time this little crawfish has undergone multiple alterations, and there were plenty of things added to its design. Our goal was to make Real Craw's claws live their life during even bouncing, which would make it look more alive, and hence expand the variety of applicable fishing methods.

Naturally, during the development of Real Craw samples, it has been tested a lot, and the samples just landed in our fellow anglers' boxes. We started mass production after number of requests really exceeded our expectations.