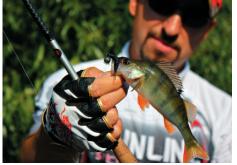

FishUp is a developer and manufacturer of outstanding artificial baits for spin fishing, that are created especially for catching perch, pike, zander and catfish.

Founded in 2014 by the award winning professional anglers, the company has come through an impressive path from manufacturing a few samples in several colours to a wide line of models in a rich colour range.

The highest quality, exceptional performance, the best materials, natural salts and attractants used for the production are making our baits so good and efficient.

FishUp truly offers a fresh and innovative approach to spin fishing.