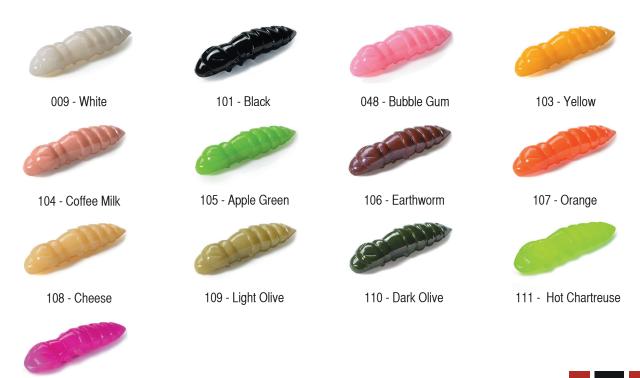

| Model name | Size (mm) | Quantity in the package (pcs.) |
|------------|-----------|--------------------------------|
| Scaly 2.8" | 70        | 10                             |

| 009 - White       | 048 - Bubble Gum                                                                                                                                                                                                                                                                                                                                                                                                                                                                                                                                                                                                                                                                                                                                                                                                                                                                                                                                                                                                                                                                                                                                                                                                                                                                                                                                                                                                                                                                                                                                                                                                                                                                                                                                                                                                                                                                                                                                                                                                                                                                                                               | 103 - Yellow | 104 - Coffee Milk |
|-------------------|--------------------------------------------------------------------------------------------------------------------------------------------------------------------------------------------------------------------------------------------------------------------------------------------------------------------------------------------------------------------------------------------------------------------------------------------------------------------------------------------------------------------------------------------------------------------------------------------------------------------------------------------------------------------------------------------------------------------------------------------------------------------------------------------------------------------------------------------------------------------------------------------------------------------------------------------------------------------------------------------------------------------------------------------------------------------------------------------------------------------------------------------------------------------------------------------------------------------------------------------------------------------------------------------------------------------------------------------------------------------------------------------------------------------------------------------------------------------------------------------------------------------------------------------------------------------------------------------------------------------------------------------------------------------------------------------------------------------------------------------------------------------------------------------------------------------------------------------------------------------------------------------------------------------------------------------------------------------------------------------------------------------------------------------------------------------------------------------------------------------------------|--------------|-------------------|
|                   |                                                                                                                                                                                                                                                                                                                                                                                                                                                                                                                                                                                                                                                                                                                                                                                                                                                                                                                                                                                                                                                                                                                                                                                                                                                                                                                                                                                                                                                                                                                                                                                                                                                                                                                                                                                                                                                                                                                                                                                                                                                                                                                                |              |                   |
|                   | nuo un un un constanti de la c                                                                                                                                                                                                                                                                                                                                                                                                                                                                                                                                                                                                                                                                                                                                                                                                                                                                                                                                                                                                                                                                                                                                                                                                                                                                                                                                                                                                                                                                                                                                                                                                                                                                                                                                                                                                                                                                                                                                                                                                                 |              |                   |
| 105 - Apple Green | 106 - Earthworm                                                                                                                                                                                                                                                                                                                                                                                                                                                                                                                                                                                                                                                                                                                                                                                                                                                                                                                                                                                                                                                                                                                                                                                                                                                                                                                                                                                                                                                                                                                                                                                                                                                                                                                                                                                                                                                                                                                                                                                                                                                                                                                | 107 - Orange | 108 - Cheese      |
|                   |                                                                                                                                                                                                                                                                                                                                                                                                                                                                                                                                                                                                                                                                                                                                                                                                                                                                                                                                                                                                                                                                                                                                                                                                                                                                                                                                                                                                                                                                                                                                                                                                                                                                                                                                                                                                                                                                                                                                                                                                                                                                                                                                |              |                   |
|                   | and the state of t |              |                   |
| 109 - Light Olive | 110 - Dark Olive                                                                                                                                                                                                                                                                                                                                                                                                                                                                                                                                                                                                                                                                                                                                                                                                                                                                                                                                                                                                                                                                                                                                                                                                                                                                                                                                                                                                                                                                                                                                                                                                                                                                                                                                                                                                                                                                                                                                                                                                                                                                                                               |              |                   |

| - Annie Maria                                | committee         | CHAMANAMAN.      | and the little       |
|----------------------------------------------|-------------------|------------------|----------------------|
| 009 - White                                  | 048 - Bubble Gum  | 101 - Black      | 103 - Yellow         |
|                                              |                   |                  |                      |
| 104 - Coffee Milk                            | 105 - Apple Green | 106 - Earthworm  | 107 - Orange         |
|                                              |                   |                  |                      |
| 108 - Cheese                                 | 109 - Light Olive | 110 - Dark Olive | 111 - Hot Chartreuse |
| <b>4000000000000000000000000000000000000</b> |                   |                  |                      |

112 - Hot Pink