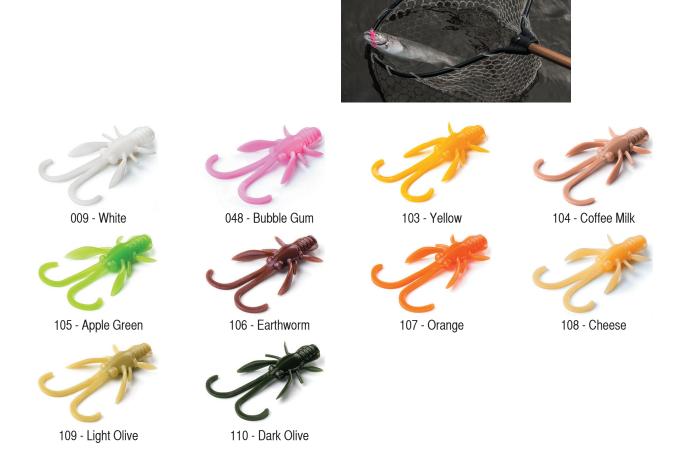

LARVAS IMITATION

**Dragonfly** 

**Diving Bug** 

**Stonefly** 

# **Dragonfly**

This lure is so realistic that it is easy to confuse it with real dragonfly larva. Our hard work on it has brought us to the goal: we manufactured a lure that helps achieving the best results, no matter if fish is active or not.

Our silicone lure imitates each and every slightest nuance of the prototype structure, which makes it so effective. Besides that, the perfectly imitated tiny movements of its legs create the effect of live prey for the fish.

| Model name      | Size (mm) | Quantity in the package (pcs.) |
|-----------------|-----------|--------------------------------|
| Dragonfly 0.75" | 20        | 12                             |
| Dragonfly 1"    | 30        | 10                             |
| Dragonfly 1.5"  | 37        | 8                              |