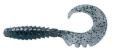

# **Fancy Grub**

In FishUp's lineup there should have been such effective bait as grub. Guided by years of fishing experience, our creative team has created FishUp twister Fancy Grub, which meets the highest requirements of art of angling.

Fancy Grub's hallmark is its tempting behaviour which attracts the predator like a magnet, urging it to attack. This effective and stable behaviour was achieved with help of specially designed wide "C-shaped" slotted tail. Therefore Fancy Grub is effective both in closed types of reservoirs, and also in the rivers. This twister's big body is very attractive to fish, that's why it is so effective.