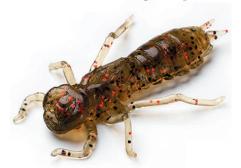

# **Dragonfly**

This lure is so realistic that it is easy to confuse it with real dragonfly larva. Our hard work on it has brought us to the goal: we manufactured a lure that helps achieving the best results, no matter if fish is active or not.

Our silicone lure imitates each and every slightest nuance of the prototype structure, which makes it so effective. Besides that, the perfectly imitated tiny movements of its legs create the effect of live prey for the fish.