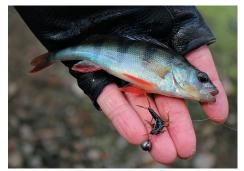

FishUp is a developer and manufacturer of outstanding artificial baits for spin fishing, that are created especially for catching perch, pike, zander and catfish.

Founded in 2014 by the award winning professional anglers, the company has come through an impressive path from manufacturing a few samples in several colours to a wide line of models in a rich colour range.