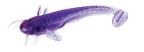

### **Catfish**

Catfish 3" is a unique bait designed by the creative team of FishUp. This fundamentally new soft plastic bait is a very realistic replica of a catfish fingerling.

The behavior of fins and whiskers of FishUp Catfish both in static position and while moving is absolutely similar to the behavior of a catfish fingerling: the whiskers and fins are straight and motionless as it stand still, and then they are pressed against the body while you drag it. Gentle stream helps the elements of the bait move naturally even if it stands still, which attracts the passive fishes. FishUp Catfish has a little snout that allows the bait to lead high-frequency game and work well even with the smallest split shot.

While angling with Catfish you can use all types of jigging: step-like, wave-like, jerking along the bottom imitating the behavior of catfish, various types of dragging and twitches.

Due to its realistic features the catfish fingerling FishUp Catfish may involve perches, pikes, zanders and even white predator fish into hunting process!