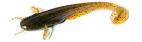

#### **Morio**

FishUp Morio is a small compact larva used for trout fishing.

Like most of the larvae of this kind, it doesn't plays in its own distinctive way. Morio's movements are completely dependent on the angler and his decision about the way to put it on the hook and animate it by the rod.

Due to its design features, the lure perfectly behaves in the stream and doesn't slide off during the wiring. FishUp Morio larva is primarily designed to fish the small-size or passive trout with lightly mounted bait.