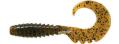

# **Fancy Grub**

In FishUp's lineup there should have been such effective bait as grub. Guided by years of fishing experience, our creative team has created FishUp twister Fancy Grub, which meets the highest requirements of art of angling.

Fancy Grub's hallmark is its tempting behaviour which attracts the predator like a magnet, urging it to attack. This effective and stable behaviour was achieved with help of specially designed wide "C-shaped" slotted tail. Therefore Fancy Grub is effective both in closed types of reservoirs, and also in the rivers. This twister's big body is very attractive to fish, that's why it is so effective.

| Model name      | Size (mm) | Quantity in the package (pcs.) |
|-----------------|-----------|--------------------------------|
| Fancy Grub 1"   | 25        | 12                             |
| Fancy Grub 2"   | 50        | 10                             |
| Fancy Grub 2.5" | 70        | 10                             |

017 - Motor Oil Pepper

043 - Watermelon Brown/Black

055 - Chartreuse/Black

026 - Flo Chartreuse/Green

045 - Green Pumpkin/ Red & Black

057 - Bluegill