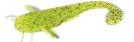

# **Fancy Grub**

In FishUp's lineup there should have been such effective bait as grub. Guided by years of fishing experience, our creative team has created FishUp twister Fancy Grub, which meets the highest requirements of art of angling.

Fancy Grub's hallmark is its tempting behaviour which attracts the predator like a magnet, urging it to attack. This effective and stable behaviour was achieved with help of specially designed wide "C-shaped" slotted tail. Therefore Fancy Grub is effective both in closed types of reservoirs, and also in the rivers. This twister's big body is very attractive to fish, that's why it is so effective.