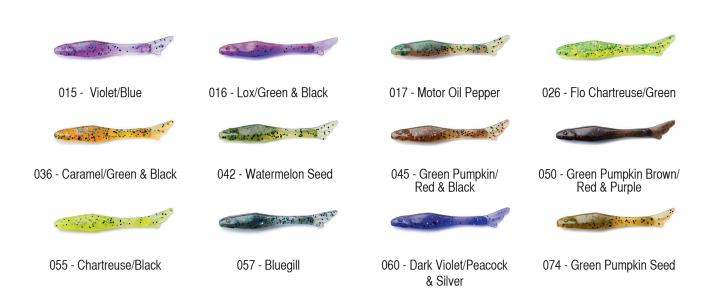

012 - Chaos

026 - Flo Chartreuse/Green

045 - Green Pumpkin/ Red & Black

015 - Violet/Blue

036 - Caramel/Green & Black

050 - Green Pumpkin Brown/ Red & Purple

016 - Lox/Green & Black

042 - Watermelon Seed

055 - Chartreuse/Black

017 - Motor Oil Pepper

043 - Watermelon Brown/Black

074 - Green Pumpkin Seed