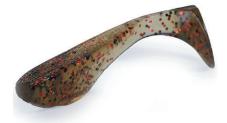

# **Dragonfly**

This lure is so realistic that it is easy to confuse it with real dragonfly larva. Our hard work on it has brought us to the goal: we manufactured a lure that helps achieving the best results, no matter if fish is active or not.

Our silicone lure imitates each and every slightest nuance of the prototype structure, which makes it so effective. Besides that, the perfectly imitated tiny movements of its legs create the effect of live prey for the fish.