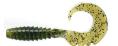

# **Fancy Grub**

In FishUp's lineup there should have been such effective bait as grub. Guided by years of fishing experience, our creative team has created FishUp twister Fancy Grub, which meets the highest requirements of art of angling.

Fancy Grub's hallmark is its tempting behaviour which attracts the predator like a magnet, urging it to attack. This effective and stable behaviour was achieved with help of specially designed wide "C-shaped" slotted tail. Therefore Fancy Grub is effective both in closed types of reservoirs, and also in the rivers. This twister's big body is very attractive to fish, that's why it is so effective.

| Model name      | Size (mm) | Quantity in the package (pcs.) |
|-----------------|-----------|--------------------------------|
| Fancy Grub 1"   | 25        | 12                             |
| Fancy Grub 2"   | 50        | 10                             |
| Fancy Grub 2.5" | 70        | 10                             |

017 - Motor Oil Pepper

043 - Watermelon Brown/Black

055 - Chartreuse/Black

026 - Flo Chartreuse/Green

045 - Green Pumpkin/ Red & Black

057 - Bluegill