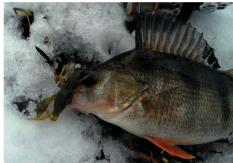

# **Diving Bug**

FishUp Diving Bug - a perfect copy of water beetle's larva, one of the favorite preys for perch, medium-sized pike and zander.

Besides bass, walleye and pike, Diving Bug is also attractive even for "white" predatory fishes.

FishUp Diving Bug gives you space for experiments and chance to leave with catch even on the most biteless day.

| Model name    | Size (mm) | Quantity in the package (pcs.) |
|---------------|-----------|--------------------------------|
| Diving Bug 2" | 50        | 8                              |