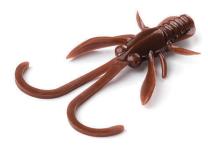

# **Real Craw**

Real Craw is a bait, which was developed by creative workshop of FishUp for internal use only and nobody really thought about it mass production.

During a long time this little crawfish has undergone multiple alterations, and there were plenty of things added to its design. Our goal was to make Real Craw's claws live their life during even bouncing, which would make it look more alive, and hence expand the variety of applicable fishing methods.

Naturally, during the development of Real Craw samples, it has been tested a lot, and the samples just landed in our fellow anglers' boxes. We started mass production after number of requests really exceeded our expectations.