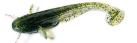

# **Diving Bug**

FishUp Diving Bug - a perfect copy of water beetle's larva, one of the favorite preys for perch, medium-sized pike and zander.

Besides bass, walleye and pike, Diving Bug is also attractive even for "white" predatory fishes.

FishUp Diving Bug gives you space for experiments and chance to leave with catch even on the most biteless day.

| Model name    | Size (mm) | Quantity in the package (pcs.) |
|---------------|-----------|--------------------------------|
| Diving Bug 2" | 50        | 8                              |