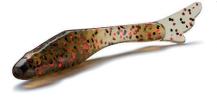

#### **U-Shad**

U-Shad is a new series of soft plastic baits by FishUp, which was developed in addition to Wizzle Shad, the lure of the classical "Shad" shape with large powerful dimes, which help it acting aggressively.

Cigar-shaped U-Shad is an opposite one; its tail plays soft and stably, its amplitude wide enough. Even though U-Shad is big enough, its milled scaly body is light, flexible and mobile. One more design feature of this bait is adding extra fin-shaped "keel" to the tail part, which makes it very stable even if current is strong.

U-Shad by FishUp is perfect for absolutely all kinds of animations. It doesn't matter, if you like standard wiring or prefer to invent something: this bait is going to fit into your understanding of fishing.

A wide size range (it is available in 4 sizes: 2", 2.5", 3" and 4") allows you to pick your U-Shad for any style of angling and for catching any kind of predatory fish.

| Model name  | Size (mm) | Quantity in the package |
|-------------|-----------|-------------------------|
| U-Shad 2"   | 50        | 10                      |
| U-Shad 2.5" | 62        | 9                       |
| U-Shad 3"   | 70        | 9                       |
| U-Shad 4"   | 101       | 8                       |
|             |           |                         |