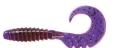

# **Fancy Grub**

In FishUp's lineup there should have been such effective bait as grub. Guided by years of fishing experience, our creative team has created FishUp twister Fancy Grub, which meets the highest requirements of art of angling.

Fancy Grub's hallmark is its tempting behaviour which attracts the predator like a magnet, urging it to attack. This effective and stable behaviour was achieved with help of specially designed wide "C-shaped" slotted tail. Therefore Fancy Grub is effective both in closed types of reservoirs, and also in the rivers. This twister's big body is very attractive to fish, that's why it is so effective.

| Model name      | Size (mm) | Quantity in the package (pcs.) |
|-----------------|-----------|--------------------------------|
| Fancy Grub 1"   | 25        | 12                             |
| Fancy Grub 2"   | 50        | 10                             |
| Fancy Grub 2.5" | 70        | 10                             |

015 - Violet/Blue

036 - Caramel/Green & Black

049 - Orange Pumpkin/Black

060 - Dark Violet/ Peacock & Silver

016 - Lox/Green & Black

042 - Watermelon Seed

050 - Green Pumpkin Brown/Red & Purple

074 - Green Pumpkin Seed