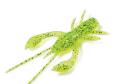

# **Diving Bug**

FishUp Diving Bug - a perfect copy of water beetle's larva, one of the favorite preys for perch, medium-sized pike and zander.

Besides bass, walleye and pike, Diving Bug is also attractive even for "white" predatory fishes.

FishUp Diving Bug gives you space for experiments and chance to leave with catch even on the most biteless day.

| Model name    | Size (mm) | Quantity in the package (pcs.) |
|---------------|-----------|--------------------------------|
| Diving Bug 2" | 50        | 8                              |