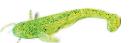

### **Tiny**

Tiny is a fry-shaped micro slug.

This lure is very effective by using jerk wires in the deeper waters. Due to its design, the lure is also good when combined with light jig-heads (1 to 4 grams) with small hooks. It is also acceptable to use it with flex rig etc.

The lure is made of a durable material: even if you are wiring in the grass, it will sit on the hook long enough without slipping off. It moves from side to side, imitating the behavior of a vulnerable wounded fry.

FishUp Tiny is the most efficient for fishing the river predators. This lure can be successfully used when catching sea sargan and horse mackerel.

Tiny is a kid that is going to surprise you!

| Model name | Size (mm) | Quantity in the package (pcs.) |
|------------|-----------|--------------------------------|
| Tiny 1.5"  | 41        | 12                             |