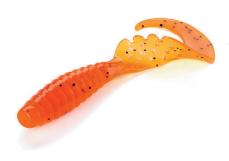

# **Fancy Grub**

In FishUp's lineup there should have been such effective bait as grub. Guided by years of fishing experience, our creative team has created FishUp twister Fancy Grub, which meets the highest requirements of art of angling.

Fancy Grub's hallmark is its tempting behaviour which attracts the predator like a magnet, urging it to attack. This effective and stable behaviour was achieved with help of specially designed wide "C-shaped" slotted tail. Therefore Fancy Grub is effective both in closed types of reservoirs, and also in the rivers. This twister's big body is very attractive to fish, that's why it is so effective.