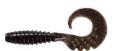

# **Fancy Grub**

In FishUp's lineup there should have been such effective bait as grub. Guided by years of fishing experience, our creative team has created FishUp twister Fancy Grub, which meets the highest requirements of art of angling.

Fancy Grub's hallmark is its tempting behaviour which attracts the predator like a magnet, urging it to attack. This effective and stable behaviour was achieved with help of specially designed wide "C-shaped" slotted tail. Therefore Fancy Grub is effective both in closed types of reservoirs, and also in the rivers. This twister's big body is very attractive to fish, that's why it is so effective.

| Model name      | Size (mm) | Quantity in the package (pcs.) |
|-----------------|-----------|--------------------------------|
| Fancy Grub 1"   | 25        | 12                             |
| Fancy Grub 2"   | 50        | 10                             |
| Fancy Grub 2.5" | 70        | 10                             |

015 - Violet/Blue

036 - Caramel/Green & Black

049 - Orange Pumpkin/Black

060 - Dark Violet/ Peacock & Silver

016 - Lox/Green & Black

042 - Watermelon Seed

050 - Green Pumpkin Brown/Red & Purple

074 - Green Pumpkin Seed