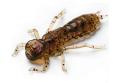

# **Stonefly**

Stonefly is another item in lineup of original insects-like lures.

Due to the professional approach to the process of designing and manufacturing, Stonefly, as well as the other samples, is very similar to real stonefly larva. This resemblance makes Stonefly to an attractive prey for many fish species.

The undoubted advantage of Stonefly lure is its high performance during low activity of the fish. Due to its real look together with attractive movements, Stonefly can stir the most passive and choosy fish, leading to the cherished biting.