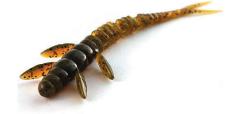

# **Real Craw**

Real Craw is a bait, which was developed by creative workshop of FishUp for internal use only and nobody really thought about it mass production.

During a long time this little crawfish has undergone multiple alterations, and there were plenty of things added to its design. Our goal was to make Real Craw's claws live their life during even bouncing, which would make it look more alive, and hence expand the variety of applicable fishing methods.

Naturally, during the development of Real Craw samples, it has been tested a lot, and the samples just landed in our fellow anglers' boxes. We started mass production after number of requests really exceeded our expectations.