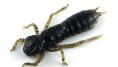

LARVAS IMITATION

**Dragonfly** 

**Diving Bug** 

**Stonefly** 

# **Stonefly**

Stonefly is another item in lineup of original insects-like lures.

Due to the professional approach to the process of designing and manufacturing, Stonefly, as well as the other samples, is very similar to real stonefly larva. This resemblance makes Stonefly to an attractive prey for many fish species.

The undoubted advantage of Stonefly lure is its high performance during low activity of the fish. Due to its real look together with attractive movements, Stonefly can stir the most passive and choosy fish, leading to the cherished biting.