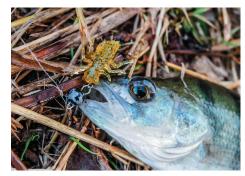

# **Stonefly**

Stonefly is another item in lineup of original insects-like lures.

Due to the professional approach to the process of designing and manufacturing, Stonefly, as well as the other samples, is very similar to real stonefly larva. This resemblance makes Stonefly to an attractive prey for many fish species.

The undoubted advantage of Stonefly lure is its high performance during low activity of the fish. Due to its real look together with attractive movements, Stonefly can stir the most passive and choosy fish, leading to the cherished biting.