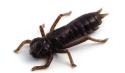

LARVAS IMITATION

**Dragonfly** 

**Diving Bug** 

**Stonefly** 

# **Stonefly**

Stonefly is another item in lineup of original insects-like lures.

Due to the professional approach to the process of designing and manufacturing, Stonefly, as well as the other samples, is very similar to real stonefly larva. This resemblance makes Stonefly to an attractive prey for many fish species.

The undoubted advantage of Stonefly lure is its high performance during low activity of the fish. Due to its real look together with attractive movements, Stonefly can stir the most passive and choosy fish, leading to the cherished biting.