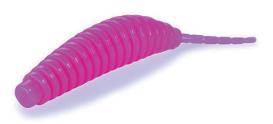

# **Dragonfly**

This lure is so realistic that it is easy to confuse it with real dragonfly larva. Our hard work on it has brought us to the goal: we manufactured a lure that helps achieving the best results, no matter if fish is active or not.

Our silicone lure imitates each and every slightest nuance of the prototype structure, which makes it so effective. Besides that, the perfectly imitated tiny movements of its legs create the effect of live prey for the fish.