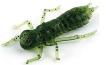

LARVAS IMITATION

**Dragonfly** 

**Diving Bug** 

**Stonefly** 

# **Diving Bug**

FishUp Diving Bug - a perfect copy of water beetle's larva, one of the favorite preys for perch, medium-sized pike and zander.

Besides bass, walleye and pike, Diving Bug is also attractive even for "white" predatory fishes.

FishUp Diving Bug gives you space for experiments and chance to leave with catch even on the most biteless day.

| Model name    | Size (mm) | Quantity in the package (pcs.) |
|---------------|-----------|--------------------------------|
| Diving Bug 2" | 50        | 8                              |