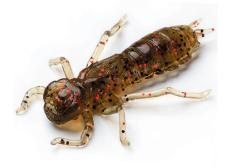

# **Diving Bug**

FishUp Diving Bug - a perfect copy of water beetle's larva, one of the favorite preys for perch, medium-sized pike and zander.

Besides bass, walleye and pike, Diving Bug is also attractive even for "white" predatory fishes.

FishUp Diving Bug gives you space for experiments and chance to leave with catch even on the most biteless day.

| Model name    | Size (mm) | Quantity in the package (pcs.) |
|---------------|-----------|--------------------------------|
| Diving Bug 2" | 50        | 8                              |