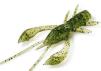

# **Diving Bug**

FishUp Diving Bug - a perfect copy of water beetle's larva, one of the favorite preys for perch, medium-sized pike and zander.

Besides bass, walleye and pike, Diving Bug is also attractive even for "white" predatory fishes.

FishUp Diving Bug gives you space for experiments and chance to leave with catch even on the most biteless day.

| Model name    | Size (mm) | Quantity in the package (pcs.) |
|---------------|-----------|--------------------------------|
| Diving Bug 2" | 50        | 8                              |