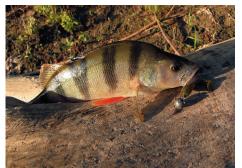

### **Catfish**

Catfish 3" is a unique bait designed by the creative team of FishUp. This fundamentally new soft plastic bait is a very realistic replica of a catfish fingerling.

The behavior of fins and whiskers of FishUp Catfish both in static position and while moving is absolutely similar to the behavior of a catfish fingerling: the whiskers and fins are straight and motionless as it stand still, and then they are pressed against the body while you drag it. Gentle stream helps the elements of the bait move naturally even if it stands still, which attracts the passive fishes. FishUp Catfish has a little snout that allows the bait to lead high-frequency game and work well even with the smallest split shot.

While angling with Catfish you can use all types of jigging: step-like, wave-like, jerking along the bottom imitating the behavior of catfish, various types of dragging and twitches.

Due to its realistic features the catfish fingerling FishUp Catfish may involve perches, pikes, zanders and even white predator fish into hunting process!