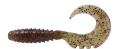

# **Fancy Grub**

In FishUp's lineup there should have been such effective bait as grub. Guided by years of fishing experience, our creative team has created FishUp twister Fancy Grub, which meets the highest requirements of art of angling.

Fancy Grub's hallmark is its tempting behaviour which attracts the predator like a magnet, urging it to attack. This effective and stable behaviour was achieved with help of specially designed wide "C-shaped" slotted tail. Therefore Fancy Grub is effective both in closed types of reservoirs, and also in the rivers. This twister's big body is very attractive to fish, that's why it is so effective.