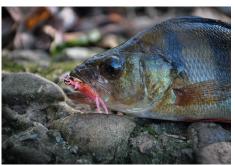

FishUp is a developer and manufacturer of outstanding artificial baits for spin fishing, that are created especially for catching perch, pike, zander and catfish.

Founded in 2014 by the award winning professional anglers, the company has come through an impressive path from manufacturing a few samples in several colours to a wide line of models in a rich colour range.