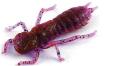

### **Catfish**

Catfish 3" is a unique bait designed by the creative team of FishUp. This fundamentally new soft plastic bait is a very realistic replica of a catfish fingerling.

The behavior of fins and whiskers of FishUp Catfish both in static position and while moving is absolutely similar to the behavior of a catfish fingerling: the whiskers and fins are straight and motionless as it stand still, and then they are pressed against the body while you drag it. Gentle stream helps the elements of the bait move naturally even if it stands still, which attracts the passive fishes. FishUp Catfish has a little snout that allows the bait to lead high-frequency game and work well even with the smallest split shot.

While angling with Catfish you can use all types of jigging: step-like, wave-like, jerking along the bottom imitating the behavior of catfish, various types of dragging and twitches.

Due to its realistic features the catfish fingerling FishUp Catfish may involve perches, pikes, zanders and even white predator fish into hunting process!