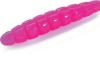

# **Diving Bug**

FishUp Diving Bug - a perfect copy of water beetle's larva, one of the favorite preys for perch, medium-sized pike and zander.

Besides bass, walleye and pike, Diving Bug is also attractive even for "white" predatory fishes.

FishUp Diving Bug gives you space for experiments and chance to leave with catch even on the most biteless day.

| Model name    | Size (mm) | Quantity in the package (pcs.) |
|---------------|-----------|--------------------------------|
| Diving Bug 2" | 50        | 8                              |