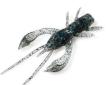

# **Stonefly**

Stonefly is another item in lineup of original insects-like lures.

Due to the professional approach to the process of designing and manufacturing, Stonefly, as well as the other samples, is very similar to real stonefly larva. This resemblance makes Stonefly to an attractive prey for many fish species.

The undoubted advantage of Stonefly lure is its high performance during low activity of the fish. Due to its real look together with attractive movements, Stonefly can stir the most passive and choosy fish, leading to the cherished biting.