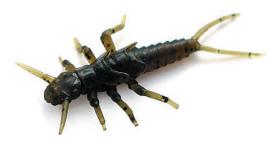

# **Dragonfly**

This lure is so realistic that it is easy to confuse it with real dragonfly larva. Our hard work on it has brought us to the goal: we manufactured a lure that helps achieving the best results, no matter if fish is active or not.

Our silicone lure imitates each and every slightest nuance of the prototype structure, which makes it so effective. Besides that, the perfectly imitated tiny movements of its legs create the effect of live prey for the fish.