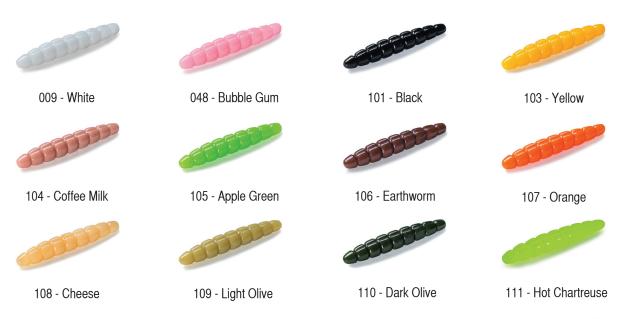

# Scaly

Worm "Scaly" is a bait that is primarily focused on angling with the snap Wacky.

Loaded in this way, the worm is animated along its entire length, as its design allows its whole body to move. Its scales make the bait dive a bit deeper, that gives it an additional advantage when catching a passive fish.

When equipped in a standard say, Scaly looks like a usual worm, though it has a pretty massive body that often attracts bigger fishes.

FishUp Scaly is available in full range of colors and lets you choose the perfect option for catching predators.

| Model name | Size (mm) | Quantity in the package (pcs.) |
|------------|-----------|--------------------------------|
| Scaly 2.8" | 70        | 10                             |

| 009 - White       | 048 - Bubble Gum                                                                                                                                                                                                                                                                                                                                                                                                                                                                                                                                                                                                                                                                                                                                                                                                                                                                                                                                                                                                                                                                                                                                                                                                                                                                                                                                                                                                                                                                                                                                                                                                                                                                                                                                                                                                                                                                                                                                                                                                                                                                                                               | 103 - Yellow | 104 - Coffee Milk |
|-------------------|--------------------------------------------------------------------------------------------------------------------------------------------------------------------------------------------------------------------------------------------------------------------------------------------------------------------------------------------------------------------------------------------------------------------------------------------------------------------------------------------------------------------------------------------------------------------------------------------------------------------------------------------------------------------------------------------------------------------------------------------------------------------------------------------------------------------------------------------------------------------------------------------------------------------------------------------------------------------------------------------------------------------------------------------------------------------------------------------------------------------------------------------------------------------------------------------------------------------------------------------------------------------------------------------------------------------------------------------------------------------------------------------------------------------------------------------------------------------------------------------------------------------------------------------------------------------------------------------------------------------------------------------------------------------------------------------------------------------------------------------------------------------------------------------------------------------------------------------------------------------------------------------------------------------------------------------------------------------------------------------------------------------------------------------------------------------------------------------------------------------------------|--------------|-------------------|
|                   |                                                                                                                                                                                                                                                                                                                                                                                                                                                                                                                                                                                                                                                                                                                                                                                                                                                                                                                                                                                                                                                                                                                                                                                                                                                                                                                                                                                                                                                                                                                                                                                                                                                                                                                                                                                                                                                                                                                                                                                                                                                                                                                                |              |                   |
|                   | nuo un un un constanti de la c                                                                                                                                                                                                                                                                                                                                                                                                                                                                                                                                                                                                                                                                                                                                                                                                                                                                                                                                                                                                                                                                                                                                                                                                                                                                                                                                                                                                                                                                                                                                                                                                                                                                                                                                                                                                                                                                                                                                                                                                                 |              |                   |
| 105 - Apple Green | 106 - Earthworm                                                                                                                                                                                                                                                                                                                                                                                                                                                                                                                                                                                                                                                                                                                                                                                                                                                                                                                                                                                                                                                                                                                                                                                                                                                                                                                                                                                                                                                                                                                                                                                                                                                                                                                                                                                                                                                                                                                                                                                                                                                                                                                | 107 - Orange | 108 - Cheese      |
|                   |                                                                                                                                                                                                                                                                                                                                                                                                                                                                                                                                                                                                                                                                                                                                                                                                                                                                                                                                                                                                                                                                                                                                                                                                                                                                                                                                                                                                                                                                                                                                                                                                                                                                                                                                                                                                                                                                                                                                                                                                                                                                                                                                |              |                   |
|                   | and the state of t |              |                   |
| 109 - Light Olive | 110 - Dark Olive                                                                                                                                                                                                                                                                                                                                                                                                                                                                                                                                                                                                                                                                                                                                                                                                                                                                                                                                                                                                                                                                                                                                                                                                                                                                                                                                                                                                                                                                                                                                                                                                                                                                                                                                                                                                                                                                                                                                                                                                                                                                                                               |              |                   |

| - Annie Maria                                | committee         | CHAMANAMAN.      | and the little       |
|----------------------------------------------|-------------------|------------------|----------------------|
| 009 - White                                  | 048 - Bubble Gum  | 101 - Black      | 103 - Yellow         |
|                                              |                   |                  |                      |
| 104 - Coffee Milk                            | 105 - Apple Green | 106 - Earthworm  | 107 - Orange         |
|                                              |                   |                  |                      |
| 108 - Cheese                                 | 109 - Light Olive | 110 - Dark Olive | 111 - Hot Chartreuse |
| <b>4000000000000000000000000000000000000</b> |                   |                  |                      |

112 - Hot Pink