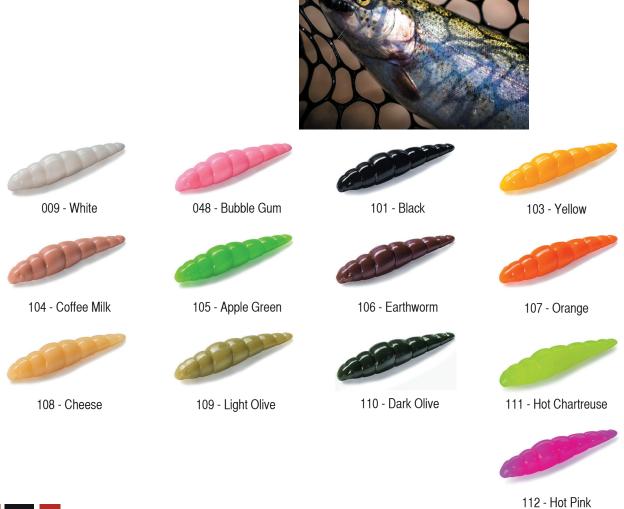

012 - Chaos

026 - Flo Chartreuse/Green

045 - Green Pumpkin/ Red & Black

015 - Violet/Blue

036 - Caramel/Green & Black

050 - Green Pumpkin Brown/ Red & Purple

016 - Lox/Green & Black

042 - Watermelon Seed

055 - Chartreuse/Black

017 - Motor Oil Pepper

043 - Watermelon Brown/Black

074 - Green Pumpkin Seed