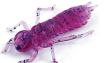

# **Baffi Fly**

While developing the classical forms of "nymphs", FishUp team created a special design of antennae and movable legs that created the peculiar playing style of Baffi Fly, characterized by its attractive, "real" behavior underwater.

Baffi Fly can be successfully used for micro-jig fishing for perch, walleye, small pike and white predators. Although it doesn't imitate any specific food object, it tempts the fish to attack. Of course, the best results can be achieved with accurate perturbations, small steps, drawing, giving the bait time to rest on the bottom and tease the predator with the attractive game of its antennae.

While fishing trout, the nymph FishUp Baffi Fly works the best with the load of 0.8-1 grams. The bait is designed so that even with such a weight it is submerging slowly, with its whiskers and legs moving in a very attractive way.